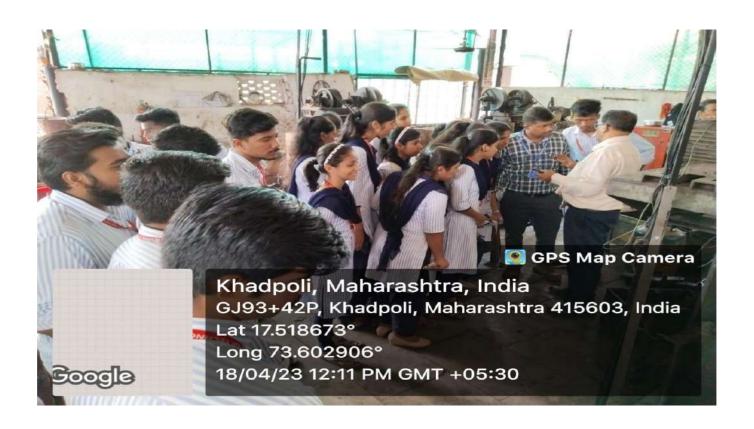

#### **INDUSTRIAL VISIT REPORT**

A complete report on industrial visit organized by Gharda Foundation's Gharda Institute of Technology Lavel college of Engineering, for the students of Electronics and Telecommunication Engineering [6th SEM] in order to get the practical knowledge about "advanced technology used in manufacture of needle files" carried out by Sharda Maa Engineering, MIDC Gane Khadpoli, Chiplun.

#### **DETAILS OF JOURNEY:-**

Gharda Foundation Gharda Institute of Technology Lavel college of Engineering had organized an industrial visit on 18 April 2023 to Sharda Maa Engineering, MIDC Gane Khadpoli, located in Chiplun for the students of Electronics and Telecommunication Engineering.

The visit was organized by department level pulse committee head of Electronics and Telecommunication engineering branch prof. S. N. Pandharkame.

We started travelling from the college campus at 10:30 am via our college bus. Total 22 students along with one faculty coordinators were there in the journey.