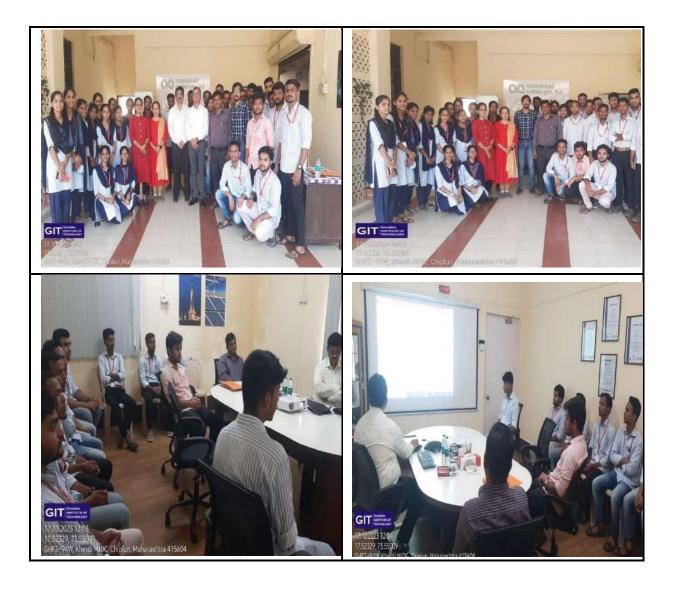

# Department of Electronics and Telecommunication. Report on 'Industrial Visit'

Date-18/10/2023

The department of E&TC has successfully conducted an 'Industrial visit'. The following are the details of the same.

Date:

17/10/2023Time: -

11:00 AM

**Venue:-**Associated cables pvt.ltd.(Kherdi)

Total No of students attended the webinar -33 (BE and TE EXTC) Name of

the staff Co-coordinators:- Prof. S. N. Pandharkame,

prof.V.S.Kolge

The Industrial visit at Associated cables pvt. ltd. in Kherdi (Chiplun) was highly engaging and intellectually stimulating event that took place on 17 Oct organized by EXTC Department. This Industrial visitaimed to gain the practical insights into the operations and processes of your esteemed company and to better understand the manufacturing and productions of cables.

Some photos of same are shown below,

The industrial visit to Associated Cables was an enlightening experience, providing valuable insights in to the cable manufacturing industry. We all were impressed by the company's commitment to quality, safety, and environmental responsibility.