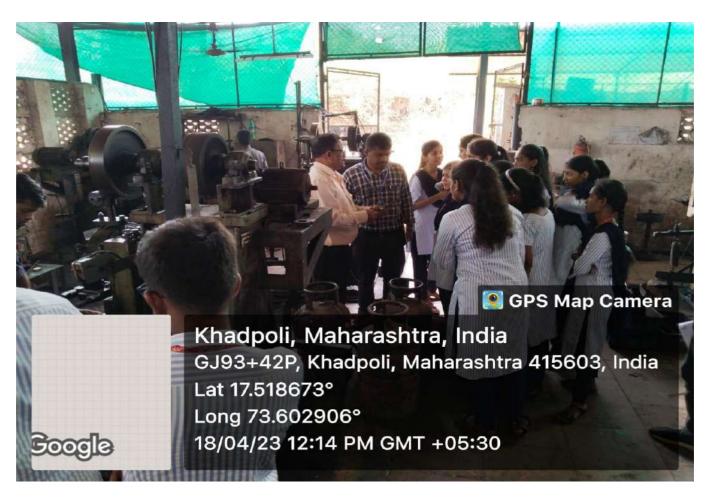

#### **INDUSTRIAL VISIT REPORT**

A complete report on industrial visit organized by Gharda Foundation's Gharda Institute of Technology Lavel college of Engineering, for the students of Electronics and Telecommunication Engineering [6th SEM] in order to get the practical knowledge about "advanced technology used in manufacture of needle files" carried out by Sharda Maa Engineering, MIDC Gane Khadpoli, Chiplun.

#### **DETAILS OF JOURNEY:-**

Gharda Foundation Gharda Institute of Technology Lavel college of Engineering had organized an industrial visit on 18 April 2023 to Sharda Maa Engineering, MIDC Gane Khadpoli, located in Chiplun for the students of Electronics and Telecommunication Engineering.

The visit was organized by department level pulse committee head of Electronics and Telecommunication engineering branch prof. S. N. Pandharkame.

We started travelling from the college campus at 10:30 am via our college bus. Total 22 students along with one faculty coordinators were there in the journey.