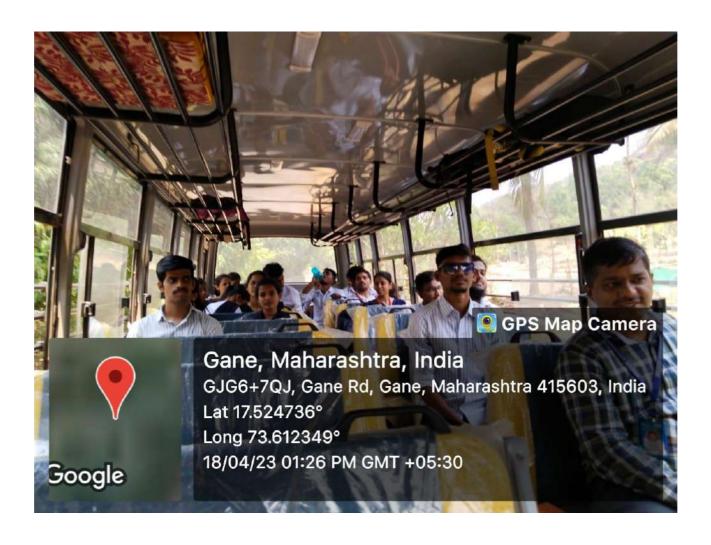

#### **DETAILS OF JOURNEY:-**

Gharda Foundation Gharda Institute of Technology Lavel college of Engineering had organized an industrial visit on 18 April 2023 to Sharda Maa Engineering, MIDC Gane Khadpoli, located in Chiplun for the students of Electronics and Telecommunication Engineering.

The visit was organized by department level pulse committee head of Electronics and Telecommunication engineering branch prof. S. N. Pandharkame.

We started travelling from the college campus at 10:30 am via our college bus. Total 22 students along with one faculty coordinators were there in the journey.