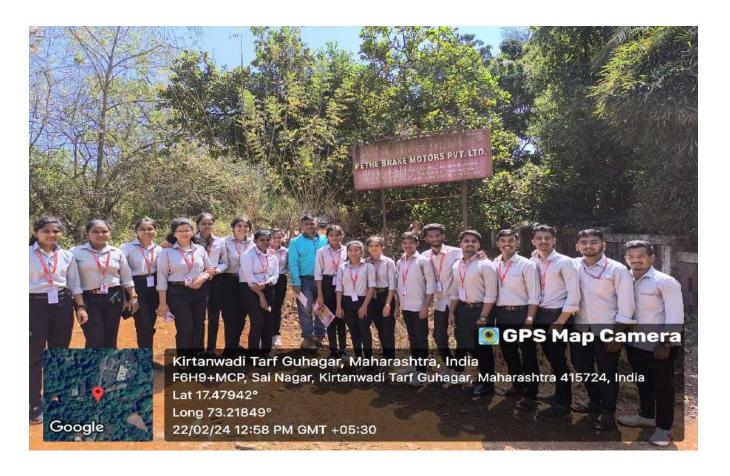

# Department of Electronics and Telecommunication. Report on 'Industrial Visit'

Date-22/02/2024

The department of E&TC has successfully conducted an 'Industrial visit'. The following are the details of the same.

Date: 22/02/2024 Time: 11:00 AM

**Venue:- Pethe Brake Motors Pvt. Ltd. (Guhagar)** 

Total No of students attended the webinar - 18 (  $SE\ EXTC$  )

Name of the staff Co-ordinator: - Prof. S. N. Pandharkame

The Industrial visit at **Pethe Brake Motors Pvt. Ltd.** (**Guhagar**) was highly engaging and intellectually stimulating event that took place on 22 Feb organized by EXTC Department. This Industrial visit aim to gain the practical insights into the operations and process of esteemed company and to better understand the manufacturing your esteemed company and to better understand the manufacturing and productions