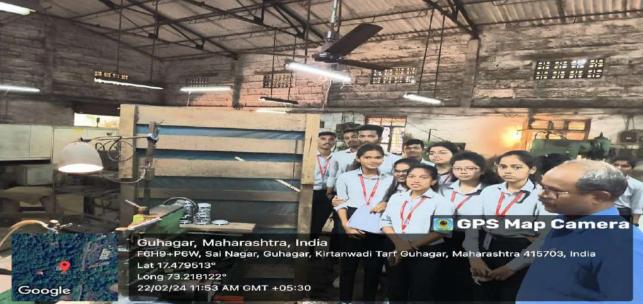

# Department of Electronics and Telecommunication. Report on 'Industrial Visit'

Date-22/02/2024

The department of E&TC has successfully conducted an 'Industrial visit'. The following are the details of the same.

Date: 22/02/2024 Time: 11:00 AM

**Venue:- Pethe Brake Motors Pvt. Ltd. (Guhagar)** 

Total No of students attended the webinar - 18 (  $SE\ EXTC$  )

Name of the staff Co-ordinator: - Prof. S. N. Pandharkame

The Industrial visit at **Pethe Brake Motors Pvt. Ltd.** (**Guhagar**) was highly engaging and intellectually stimulating event that took place on 22 Feb organized by EXTC Department. This Industrial visit aim to gain the practical insights into the operations and process of esteemed company and to better understand the manufacturing your esteemed company and to better understand the manufacturing and productions