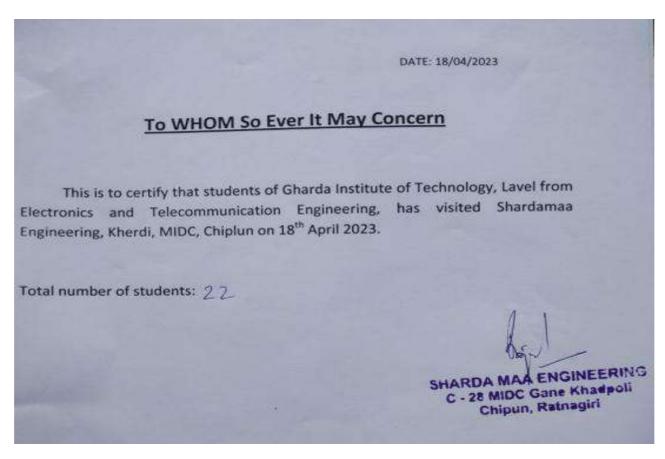

#### **INDUSTRIAL VISIT REPORT**

A complete report on industrial visit organized by Gharda Foundation's Gharda Institute of Technology Lavel college of Engineering, for the students of Electronics and Telecommunication Engineering [6th SEM] in order to get the practical knowledge about "advanced technology used in manufacture of needle files" carried out by Sharda Maa Engineering, MIDC Gane Khadpoli, Chiplun.

#### **DETAILS OF JOURNEY:-**

Gharda Foundation Gharda Institute of Technology Lavel college of Engineering had organized an industrial visit on 18 April 2023 to Sharda Maa Engineering, MIDC Gane Khadpoli, located in Chiplun for the students of Electronics and Telecommunication Engineering.