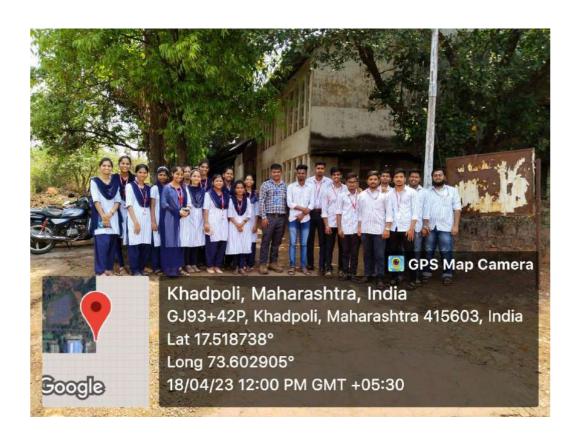

#### **INDUSTRIAL VISIT REPORT**

A complete report on industrial visit organized by Gharda Foundation's Gharda Institute of Technology Lavel college of Engineering, for the students of Electronics and Telecommunication Engineering [6th SEM] in order to get the practical knowledge about "advanced technology used in manufacture of needle files" carried out by Sharda Maa Engineering, MIDC Gane Khadpoli, Chiplun.

#### **DETAILS OF JOURNEY:-**

Gharda Foundation Gharda Institute of Technology Lavel college of Engineering had organized an industrial visit on 18 April 2023 to Sharda Maa Engineering, MIDC Gane Khadpoli, located in Chiplun for the students of Electronics and Telecommunication Engineering.

The visit was organized by department level pulse committee head of Electronics and Telecommunication engineering branch prof. S. N. Pandharkame.

We started travelling from the college campus at 10:30 am via our college bus. Total 22 students along with one faculty coordinators were there in the journey.